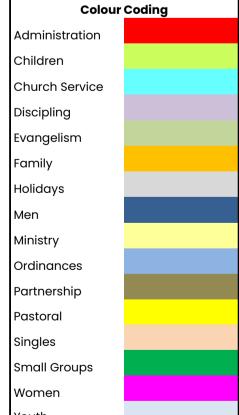

|  |  |  |  |



| Date   | Holiday                                      |  |  |
|--------|----------------------------------------------|--|--|
| 1-Jan  | New Year                                     |  |  |
| 21-Mar | Human Rights Day                             |  |  |
| 29-Mar | Good Friday                                  |  |  |
| 1-Apr  | Family Day                                   |  |  |
| 27-Apr | Freedom Day                                  |  |  |
| 1-May  | Workers Day                                  |  |  |
| 16-Jun | Youth Day (Public Holiday the following day) |  |  |
| 9-Aug  | Women's Day                                  |  |  |
| 24-Sep | Heritage Day                                 |  |  |
| 16-Dec | Day of Reconciliation                        |  |  |
| 25-Dec | Christmas Day